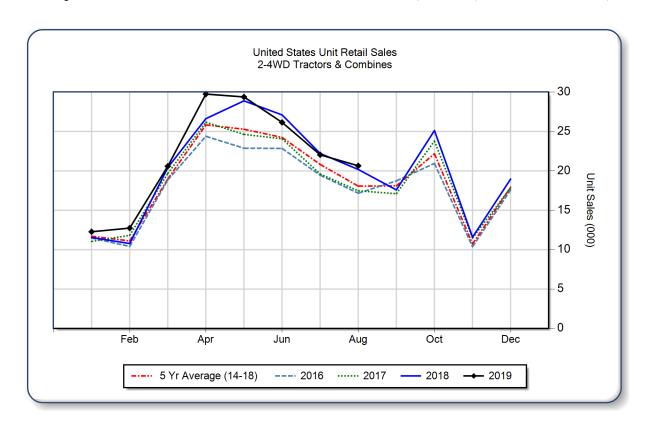

| 13,336 | 13,058 | 2.1  | 117,815      | 111,964 | 5.2  | 87,909                 |
| 40 < 100 HP                    | 5,166  | 5,239  | -1.4 | 39,585       | 39,995  | -1.0 | 33,407                 |
| 100+ HP                        | 1,426  | 1,255  | 13.6 | 11,492       | 11,319  | 1.5  | 9,002                  |
| <b>Total 2WD Farm Tractors</b> | 19,928 | 19,552 | 1.9  | 168,892      | 163,278 | 3.4  | 130,318                |
| <b>4WD Farm Tractors</b>       | 192    | 161    | 19.3 | 1,639        | 1,454   | 12.7 | 1,023                  |
| <b>Total Farm Tractors</b>     | 20,120 | 19,713 | 2.1  | 170,531      | 164,732 | 3.5  | 131,341                |
| Self-Prop Combines             | 522    | 468    | 11.5 | 3,035        | 3,035   | 0.0  | 1,552                  |



The AEM Ag Tractor and Combine Report is provided monthly and is derived from AEM member companies through proprietary statistical reporting programs. The data is provided by AEM members and represents preliminary monthly retail sales of Ag equipment. Separate reports are available for the U.S., Canada and Russia. For more information, please visit: <a href="https://www.aem.org/market-data/statistics/us-ag-tractor-and-combine-reports/">https://www.aem.org/market-data/statistics/us-ag-tractor-and-combine-reports/</a>. Attention Media: To speak with an AEM spokesperson about the data, please contact Sandra Mason at <a href="mailto:smaller:smaller:smaller:smaller:smaller:smaller:smaller:smaller:smaller:smaller:smaller:smaller:smaller:smaller:smaller:smaller:smaller:smaller:smaller:smaller:s